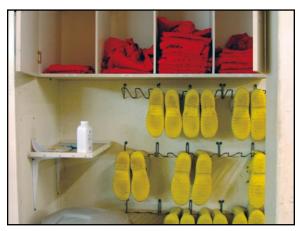

Wear site-specific clean coveralls or clothing and footwear to limit the spread of disease