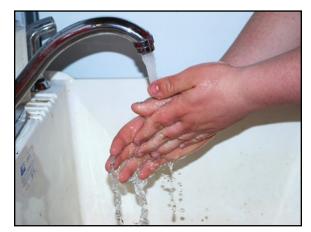

Do not bring personal items into the farm without approval.

Follow biosecurity measures for supply entry which may include cleaning and disinfecting.

Sign the visitor log before entering.

Wash hands before and after entry or during shower-in/shower-out. Follow all farm entry