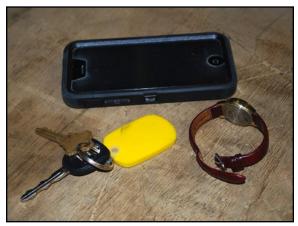

Do not bring personal items into the farm without approval.

Follow biosecurity measures for supply entry which may include cleaning and disinfecting.

Sign the visitor log before entering.

Wash hands before and after entry or during shower-in/shower-out. Follow all farm entry