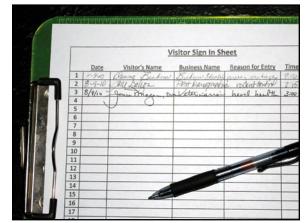

Do not bring personal items into the farm without approval.

Follow biosecurity measures for supply entry which may include cleaning and disinfecting.

Sign the visitor log before entering.

Wash hands before and after entry or during shower-in/shower-out. Follow all farm entry